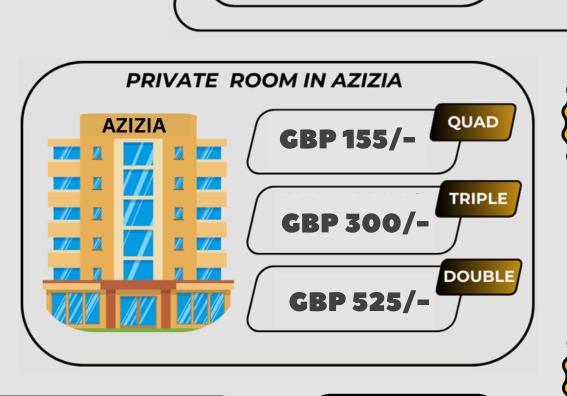

#### **SILVER**

- Maktab: Categroy B, Mina facilitation as per Ministry of Hajj
- Madina Accomodation: Star Hotel (Distance 200m)
   Markazia
- Azizia Accomodation: Standard Building (Distance 8000m) Approx
- Compulsory Dues: Flu and Fever Vaccinations,
   Service Charges
- Muhafiz Fund Payment to Govt of Pak
- Transport: Intercity Seat by Seat, Mashier seat by seat.
- Transport to Haram for Prayers (Except 5-15ZH)
- Food: Azizia & Madina Breakfast, Lunch and Dinner (2 Dish)

#### **DIAMOND**

- Maktab: Categroy B, Mina facilitation as per Ministry of Hajj
- Makkah Accomodation: Start Hotel (Distance 50m)
- Madina Accomodation: Star Hotel (Distance 200m)
   Markazia
- Azizia Accomodation: Standard Building (Distance 8000m) Approx
- Compulsory Dues: Flu and Fever Vaccinations, Service Charges
- Muhafiz Fund Payment to Govt of Pak
- Transport: Intercity & Mashier seat by seat.
- Transport to Haram for Prayers (Except 5-15ZH)
- Food: Azizia & Madina Breakfast, Lunch and Dinner (2 Dish)

#### **GOLD**

- Maktab: Categroy B, Mina facilitation as per Ministry of Hajj
- Makkah Accomodation: Start Hotel (Distance 50m)
- Madina Accomodation: Star Hotel (Distance 200m)
   Markazia
- Azizia Accomodation: Standard Building (Distance 8000m) Approx
- Compulsory Dues: Flu and Fever Vaccinations, Service Charges
- Muhafiz Fund Payment to Govt of Pak
- Transport: Intercity & Mashier seat by seat.
- Transport to Haram for Prayers (Except 5-15ZH)
- Food: Azizia & Madina Breakfast, Lunch and Dinner (2 Dish)

#### **PLATINUM**

- Maktab: Categroy B, Mina facilitation as per Ministry of Hajj
- Makkah Accomodation: Start Hotel (Distance 50m)
- Madina Accomodation: Star Hotel (Distance 200m)
   Markazia
- Azizia Accomodation: Standard Building (Distance 8000m) Approx
- Compulsory Dues: Flu and Fever Vaccinations,
   Service Charges
- Muhafiz Fund Payment to Govt of Pak
- Transport: Intercity & Mashier seat by seat.
- Transport to Haram for Prayers (Except 5-15ZH)
- Food: Azizia & Madina Breakfast, Lunch and Dinner (2 Dish)