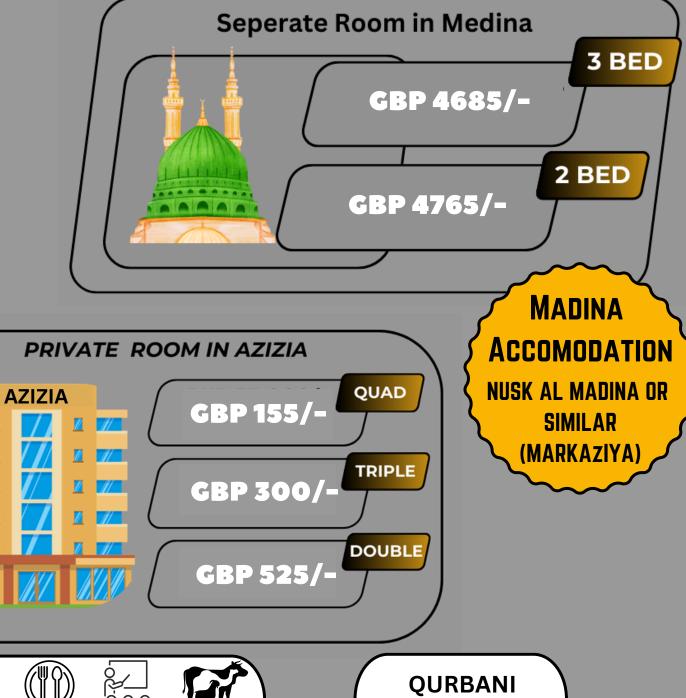

### **REGULAR - Sharing Basis**

\*Air ticket not included

A balanced Hajj package offering comfort, ample time, and a deeper spiritual experience!

MAKKAH
ACCOMODATION
ABRAJ AL BAIT

**2 BED** 

3 BED

MADINA
ACCOMODATION
NUSK AL MADINA OR
SIMILAR
(MARKAZIYA)

Transport Meal Training Qurbani Included Included Not Included

QURBANI GBP 155/-

Seperate Rooms Makkah & Medina

GBP 5345/-

**GBP 5660/-**